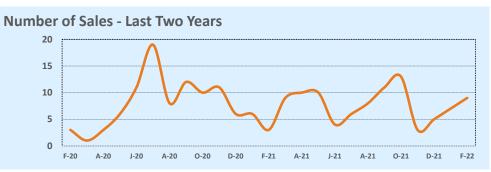

## Postal Code 78639

Listings

**Single Family Sales** 

Condo/TH Sales
Total Sales

New Homes Only
Resale Only

**Months of Inventory** 

Sales Volume
New Listings

Pending
Withdrawn
Expired

## **Residential Statistics**

N/A

Year-to

2022

16

16

15

\$9,346,625

25

| Juan    | LISTICS |    |
|---------|---------|----|
| -Date   |         |    |
| 2021    | Change  |    |
| 9       | +77.8%  | \$ |
|         |         | \$ |
| 9       | +77.8%  | \$ |
| 2       | -50.0%  | \$ |
| 7       | +114.3% | \$ |
| 507,500 | +43.6%  | \$ |
| 13      | +92.3%  | \$ |
|         |         | \$ |
| 1       |         | \$ |
| 1       |         | \$ |