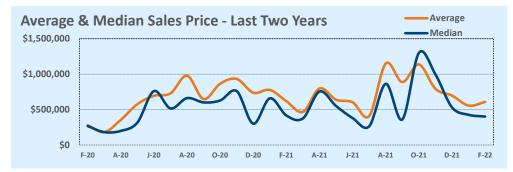

| Average              | This Month |           |        | Year-to-Date |           |        |
|----------------------|------------|-----------|--------|--------------|-----------|--------|
|                      | Feb 2022   | Feb 2021  | Change | 2022         | 2021      | Change |
| List Price           | \$619,489  | \$571,300 | +8.4%  | \$601,469    | \$709,211 | -15.2% |
| List Price/SqFt      | \$294      | \$300     | -1.8%  | \$274        | \$282     | -2.8%  |
| Sold Price           | \$606,625  | \$615,833 | -1.5%  | \$584,164    | \$723,056 | -19.2% |
| Sold Price/SqFt      | \$297      | \$325     | -8.8%  | \$271        | \$291     | -6.8%  |
| Sold Price / Orig LP | 100.3%     | 102.5%    | -2.1%  | 98.0%        | 100.6%    | -2.6%  |
| Days on Market       | 40         | 48        | -15.7% | 52           | 71        | -27.3% |

\$5,459,625

10

1.6

| Median               | This Month |           |        | Year-to-Date |           |        |
|----------------------|------------|-----------|--------|--------------|-----------|--------|
|                      | Feb 2022   | Feb 2021  | Change | 2022         | 2021      | Change |
| List Price           | \$449,000  | \$450,000 | -0.2%  | \$457,450    | \$569,000 | -19.6% |
| List Price/SqFt      | \$297      | \$184     | +61.4% | \$268        | \$184     | +45.4% |
| Sold Price           | \$400,000  | \$415,000 | -3.6%  | \$412,500    | \$565,000 | -27.0% |
| Sold Price/SqFt      | \$281      | \$182     | +54.6% | \$260        | \$182     | +42.8% |
| Sold Price / Orig LP | 99.2%      | 98.9%     | +0.4%  | 98.9%        | 99.3%     | -0.4%  |
| Days on Market       | 26         | 51        | -49.0% | 31           | 23        | +34.8% |