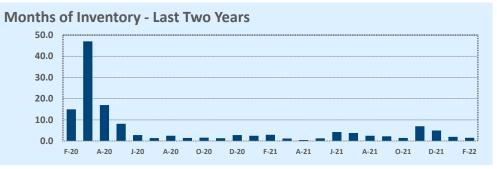

## Postal Code 78639

Listings

**Single Family Sales** 

Condo/TH Sales
Total Sales

New Homes Only
Resale Only

**Months of Inventory** 

Sales Volume
New Listings

Pending
Withdrawn
Expired

## **Residential Statistics**

N/A

Year-to

2022

16

16

15

\$9,346,625

25

| Juan    | LISTICS |    |
|---------|---------|----|
| -Date   |         |    |
| 2021    | Change  |    |
| 9       | +77.8%  | \$ |
|         |         | \$ |
| 9       | +77.8%  | \$ |
| 2       | -50.0%  | \$ |
| 7       | +114.3% | \$ |
| 507,500 | +43.6%  | \$ |
| 13      | +92.3%  | \$ |
|         |         | \$ |
| 1       |         | \$ |
| 1       |         | \$ |